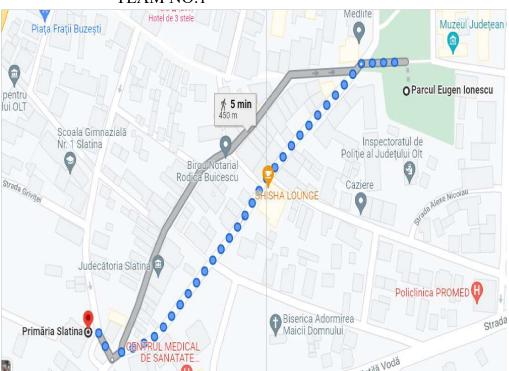

the absurd and a member of the French Academy.

Go to the Statue of Eugen Ionescu and find out how many years did Eugen Ionescu live.

After that, find the judge in front of the Statue and if the answer is correct you will receive the next mission.

Go as fast as you can to the CITY HALL on Mihail

Street No. 1.

There you will find a judge with your mission.

Kogalniceanu