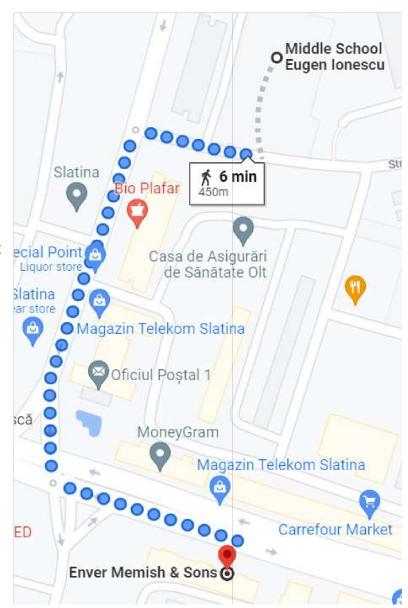

### TEAM NO.1 ISN'T CORRECT THEY HAVE TO WAIT FOR 5 MINUTES

• EACH WRONG ANSWER = 5 MINUTES

"THE ALBANIAN ATHLETE" company was founded in the early 20th century by the Memish family. It is known as the only private company in Romania that operated uninterruptedly during the communist regime. The actual name of the cafe is MEMISH.

Go as fast as you can to MEMISH - Alexandru Ioan Cuza Street FA21 Block and find the year when the company was made.

After that, go to the judge in front of the cafe and if the year that you found is correct you will receive the next mission.