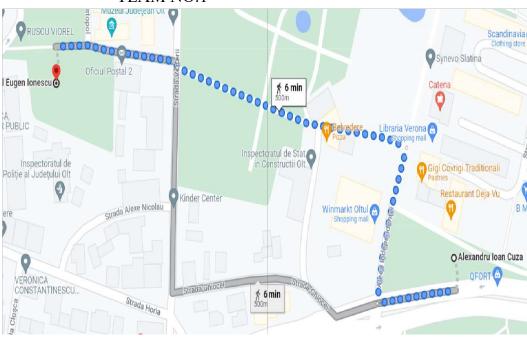

OT ATIMIA DESIDED

state

of

Alexandru Ioan Cuza was the first president of the United Romanian Principalities and of the national

Go to the Statue of Alexandru Ioan Cuza and find the name of the shopping mall that is behind of the Romania.

Statue.

WINMARKT = 6AFI = 9

After that, find the judge in front of the Statue and if the answer is correct you will receive the next MEGASHOP = 11

mission.

Eugen Ionescu was a French-language writer

originally from Romania, protagonist of the theater of