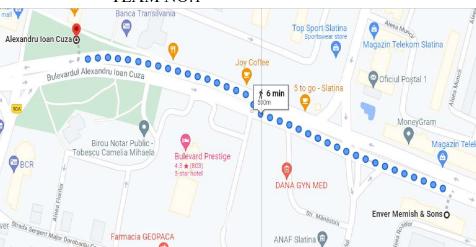

OT ATIMIA DESIDED

state

of

Alexandru Ioan Cuza was the first president of the United Romanian Principalities and of the national

Go to the Statue of Alexandru Ioan Cuza and find the name of the shopping mall that is behind of the Romania.

Statue.

WINMARKT = 6AFI = 9

After that, find the judge in front of the Statue and if the answer is correct you will receive the next MEGASHOP = 11

mission.

Eugen Ionescu was a French-language writer

originally from Romania, protagonist of the theater of