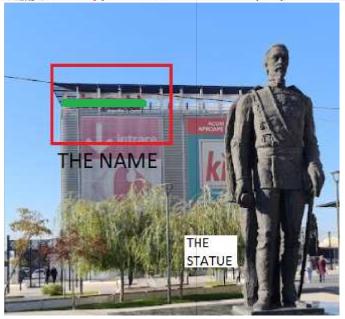

## Go as fast as you can to THE PITESTI PARK, and find the statue from the photo. Behind the statue

you will find a number.

Find the judge, tell him the number and if it is correct you will receive the next envelope.

### THE PARK ENTRANCE

Go as fast as you can to the "Eugen

Ionescu" school ,Unirii Street No. 1.

Complete the table before.

**TEAM NO.1** 

| A | Year when the "THE                                                                                                   | Solve         |
|---|----------------------------------------------------------------------------------------------------------------------|---------------|
|   | ALBANIAN                                                                                                             |               |
|   | ATHLETE"                                                                                                             |               |
|   | company was founded.                                                                                                 |               |
| В | The number from<br>the name of the<br>shopping mall that<br>is behind of the<br>Statue of<br>Alexandru Ioan<br>Cuza. | TL            |
| C | 11                                                                                                                   |               |
|   | How many years                                                                                                       | ٨             |
|   | did Eugen<br>Ionescu live                                                                                            | $_{+}^{A}$ RE |
| D |                                                                                                                      | - D + E       |
|   | The number from                                                                                                      | - D + E       |
|   | the judge from                                                                                                       |               |
|   | the city hall                                                                                                        |               |
| E | The number behind<br>the statue from<br>Pitesti Park                                                                 |               |
|   |                                                                                                                      |               |