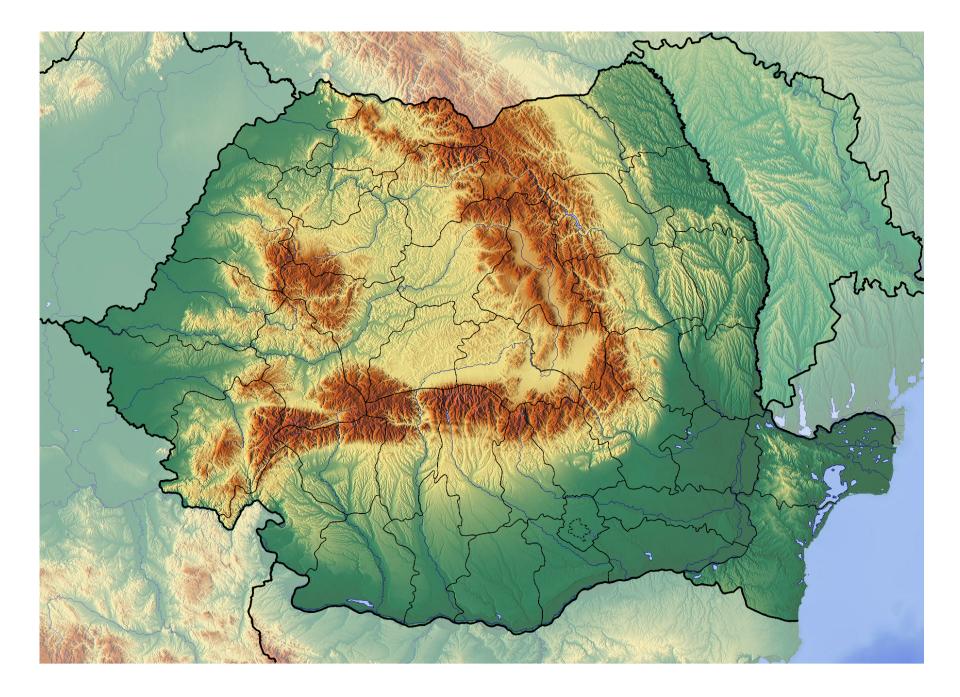

## **GENERAL CULTURE**

- IN THE EAST OF THE COUNTRY , ROMANIA HAS THE BLACK SEA .
- THE MOUNTAINS THAT CROSS ROMANIA ARE THE CARPATHIANS.
- THE SHAPE OF ROMANIA IS LIKE A FISH.
- THE FLAG OF ROMANIA IS MADE OF BLUE, YELLOW AND RED.

## **GENERAL CULTURE**

- NADIA COMANECI WAS THE ROMANIAN GYMNAST WHO RECEIVED 10 IN THE OLYMPIC GAMES.
- GHEORGHE HAGI IS THE MOST FAMOUS FOOTBALL PLAYER IN ROMANIA .
- SIMONA HALEP IS A TENNIS PLAYER , SHE IS THE 20<sup>th</sup> IN WTA RANKING.